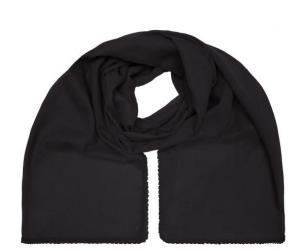

## Fashionable scarf with decorative border along the edge

Effective look

Soft and pleasant to wear Measurements: 170 x 70 cm

**Fabric:** Outer fabric (50 g/m²): 100% cotton

Country of origin: Volksrepublik China