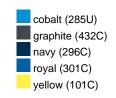

#### Available colours

|                            | one size |
|----------------------------|----------|
| Weight in g                | 664 g    |
| VPE                        | 1/18     |
| (Pcs. per inner packaging  |          |
| / pcs. per outer packaging |          |