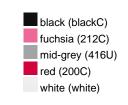

#### Available colours

|                            | one size |
|----------------------------|----------|
| Weight in g                | 664 g    |
| VPE                        | 1/18     |
| (Pcs. per inner packaging  |          |
| / pcs. per outer packaging |          |