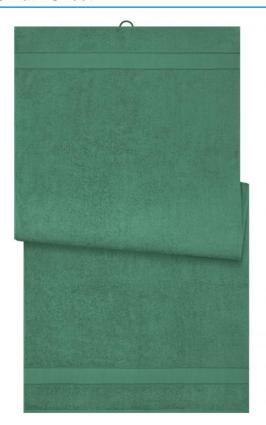

# **MB445 Bath Sheet**

### Bath towel in fashionable design

Pleasantly soft cotton terry, combed ring-spun organic-cotton Optimum absorbency Selection of fashionable, bright colours 100 x 150 cm

Fabric: Outer fabric (420 g/m²): 100%