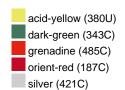

#### Available colours

|                            | one size |
|----------------------------|----------|
| Weight in g                | 664 g    |
| VPE                        | 1/18     |
| (Pcs. per inner packaging  |          |
| / pcs. per outer packaging |          |