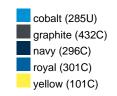

#### Available colours

|                            | one size |
|----------------------------|----------|
| Weight in g                | 430 g    |
| VPE                        | 5/25     |
| (Pcs. per inner packaging  |          |
| / pcs. per outer packaging |          |

## Available colours

OEKO-TEX® Standard 100 Spa
OEKO-Tex® CONFIDENCE IN TEXTILES STANDARD 100 18.0.57944 HOHENSTEIN HTTI Tested for harmful substances. www.oeko-tex.com/standard100

Stand: 21.06.2024 - 01:16:25