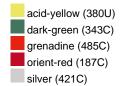

#### Available colours

|                            | one size |
|----------------------------|----------|
| Weight in g                | 430 g    |
| VPE                        | 5/25     |
| (Pcs. per inner packaging  |          |
| / pcs. per outer packaging |          |

## Available colours

OEKO-TEX® Standard 100 Spa
OEKO-Tex® CONFIDENCE IN TEXTILES STANDARD 100 18.0.57944 HOHENSTEIN HTTI Tested for harmful substances. www.oeko-tex.com/standard100

Stand: 21.06.2024 - 01:16:25