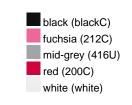

#### Available colours

|                            | one size |
|----------------------------|----------|
| Weight in g                | 430 g    |
| VPE                        | 5/25     |
| (Pcs. per inner packaging  |          |
| / pcs. per outer packaging |          |

## Available colours

OEKO-TEX® Standard 100 Spa
OEKO-Tex® CONFIDENCE IN TEXTILES STANDARD 100 18.0.57944 HOHENSTEIN HTTI Tested for harmful substances. www.oeko-tex.com/standard100

Stand: 21.06.2024 - 01:16:25