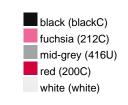

### Available colours

|                            | one size |
|----------------------------|----------|
| Weight in g                | 222 g    |
| VPE                        | 5/50     |
| (Pcs. per inner packaging  |          |
| / pcs. per outer packaging |          |

## Available colours

OEKO-TEX® Standard 100 Spa
OEKO-Tex® CONFIDENCE IN TEXTILES STANDARD 100 18.0.57944 HOHENSTEIN HTTI Tested for harmful substances. www.oeko-tex.com/standard100

Stand: 20.06.2024 - 23:18:01