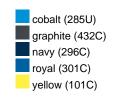

### Available colours

|                            | one size |
|----------------------------|----------|
| Weight in g                | 222 g    |
| VPE                        | 5/50     |
| (Pcs. per inner packaging  |          |
| / pcs. per outer packaging |          |

## Available colours

OEKO-TEX® Standard 100 Spa
OEKO-Tex® CONFIDENCE IN TEXTILES STANDARD 100 18.0.57944 HOHENSTEIN HTTI Tested for harmful substances. www.oeko-tex.com/standard100

Stand: 20.06.2024 - 23:18:01