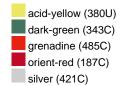

### Available colours

|                            | one size |
|----------------------------|----------|
| Weight in g                | 222 g    |
| VPE                        | 5/50     |
| (Pcs. per inner packaging  |          |
| / pcs. per outer packaging |          |

## Available colours

OEKO-TEX® Standard 100 Spa
OEKO-Tex® CONFIDENCE IN TEXTILES STANDARD 100 18.0.57944 HOHENSTEIN HTTI Tested for harmful substances. www.oeko-tex.com/standard100

Stand: 20.06.2024 - 23:18:01