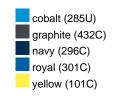

### Available colours

|                            | one size |
|----------------------------|----------|
| Weight in g                | 73 g     |
| VPE                        | 5/250    |
| (Pcs. per inner packaging  |          |
| / pcs. per outer packaging |          |

## Available colours

OEKO-TEX® Standard 100 Spa
OEKO-Tex® CONFIDENCE IN TEXTILES STANDARD 100 18.0.57944 HOHENSTEIN HTTI Tested for harmful substances. www.oeko-tex.com/standard100

Stand: 21.06.2024 - 00:41:20