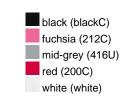

### Available colours

|                            | one size |
|----------------------------|----------|
| Weight in g                | 73 g     |
| VPE                        | 5/250    |
| (Pcs. per inner packaging  |          |
| / pcs. per outer packaging |          |

## Available colours

OEKO-TEX® Standard 100 Spa
OEKO-Tex® CONFIDENCE IN TEXTILES STANDARD 100 18.0.57944 HOHENSTEIN HTTI Tested for harmful substances. www.oeko-tex.com/standard100

Stand: 21.06.2024 - 00:41:20