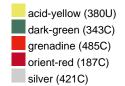

### Available colours

|                            | one size |
|----------------------------|----------|
| Weight in g                | 73 g     |
| VPE                        | 5/250    |
| (Pcs. per inner packaging  |          |
| / pcs. per outer packaging |          |

## Available colours

OEKO-TEX® Standard 100 Spa
OEKO-Tex® CONFIDENCE IN TEXTILES STANDARD 100 18.0.57944 HOHENSTEIN HTTI Tested for harmful substances. www.oeko-tex.com/standard100

Stand: 21.06.2024 - 00:41:20