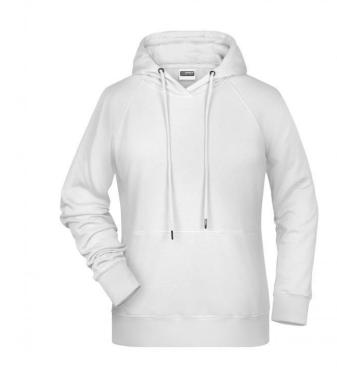

## Hooded sweatshirt with raglan sleeves

High-quality sweat fabric with roughened inside 85% combed ring-spun organic cotton Two-layer hood with drawcord Lateral dividing seams at the front, kangaroo pocket Cuffs with elastane Tear off!®-label 8023: lightly waisted