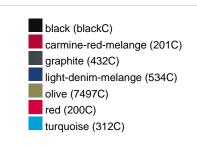

|
| VPE                        | 1/30  | 1/30  | 1/30  | 1/30  | 1/30  | 1/30  | 1/30  |
| (Pcs. per inner packaging  |       |       |       |       |       |       |       |
| / pcs. per outer packaging |       |       |       |       |       |       |       |

| Measurements in cm   | xs       | S        | М        | L        | XL       | XXL      | 3XL      |
|----------------------|----------|----------|----------|----------|----------|----------|----------|
| 1/2 chest            | 48,00 cm | 51,00 cm | 54,00 cm | 57,00 cm | 60,00 cm | 63,00 cm | 66,00 cm |
| length from shoulder | 62,00 cm | 64,00 cm | 66,00 cm | 68,00 cm | 70,00 cm | 71,00 cm | 72,00 cm |
| sleeve length        | 71,50 cm | 71,50 cm | 72,00 cm | 72,50 cm | 73,00 cm | 73,50 cm | 75,00 cm |

# Available colours









# OEKO-TEX® Standard 100

OEKO-Tex® CONFIDENCE IN TEXTILES STANDARD 100 15.0.70467 HOHENSTEIN HTTI Tested for harmful substances. www.oeko-tex.com/standard100



## OCS Standard blended 85%

When manufacturing garments of myrtle beach and JAMES & NICHOLSON, the Organic Content Standard is a standard for verifying and tracking the exact content of organically grown materials in a final product. Among other things, the superordinate 'Content Claim Standard' defines with OCS the traceability of merchandise as well as the transparency within the production chain.



### Tear off!® Label

Our Tear off!® Label enables us to easily changethe neck label of T-shirts. We use a special transfer-technique for relabelling your T-shirts.

Stand: 03.06.2024 - 04:15:37