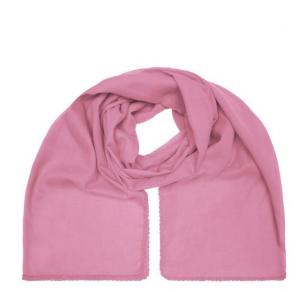

## Fashionable scarf with decorative border along the edge

Effective look

Soft and pleasant to wear Measurements: 170 x 70 cm

**Fabric:** Outer fabric (50 g/m²): 100% cotton

Country of origin: Volksrepublik China