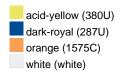

### Available colours

|                            | 30 x 50 cm |
|----------------------------|------------|
| Weight in g                | 60 g       |
| VPE                        | 5/250      |
| (Pcs. per inner packaging  |            |
| / pcs. per outer packaging |            |

#### Available colours

OEKO-TEX® Standard 100 Spa
OEKO-Tex® CONFIDENCE IN TEXTILES STANDARD 100 18.0.57944 HOHENSTEIN HTTI Tested for harmful substances. www.oeko-tex.com/standard100

Stand: 21.06.2024 - 04:41:50