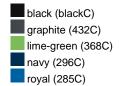

### Available colours

|                            | one size |
|----------------------------|----------|
| Weight in g                | 71 g     |
| VPE                        | 25/250   |
| (Pcs. per inner packaging  |          |
| / pcs. per outer packaging |          |

# Available colours

OEKO-TEX® Standard 100 Spa
OEKO-Tex® CONFIDENCE IN TEXTILES STANDARD 100 18.0.57944 HOHENSTEIN HTTI Tested for harmful substances. www.oeko-tex.com/standard100

Stand: 21.06.2024 - 02:02:51