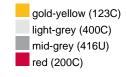

### Available colours

|                            | one size |
|----------------------------|----------|
| Weight in g                | 71 g     |
| VPE                        | 25/250   |
| (Pcs. per inner packaging  |          |
| / pcs. per outer packaging |          |

# Available colours

OEKO-TEX® Standard 100 Spa
OEKO-Tex® CONFIDENCE IN TEXTILES STANDARD 100 18.0.57944 HOHENSTEIN HTTI Tested for harmful substances. www.oeko-tex.com/standard100

Stand: 21.06.2024 - 02:02:51