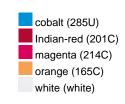

### Available colours

|                            | one size |
|----------------------------|----------|
| Weight in g                | 71 g     |
| VPE                        | 25/250   |
| (Pcs. per inner packaging  |          |
| / pcs. per outer packaging |          |

# Available colours

OEKO-TEX® Standard 100 Spa
OEKO-Tex® CONFIDENCE IN TEXTILES STANDARD 100 18.0.57944 HOHENSTEIN HTTI Tested for harmful substances. www.oeko-tex.com/standard100

Stand: 21.06.2024 - 02:02:51