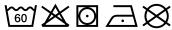

# **MB420 Guest Towel**





## Guest towel in a lot of colours

Soft cotton terry quality Size: 30 x 50 cm

Fabric: Outer fabric (420 g/m²): 100%

cotton

Country of origin: Türkiye

63026000 **Customs tariff number:** 

#### Care instructions:









### Available colours

|                            | one size |
|----------------------------|----------|
| Weight in g                | 71 g     |
| VPE                        | 25/250   |
| (Pcs. per inner packaging  |          |
| / pcs. per outer packaging |          |

| Measurements in cm | one size |
|--------------------|----------|
| Length             | 50,00 cm |
| Width              | 30,00 cm |
| Distance between   | 3,50 cm  |
| border and edge    |          |
| Distance between   | 2,50 cm  |
| border and edge    |          |

# Available colours









OEKO-TEX® Standard 100 Spa
OEKO-Tex® CONFIDENCE IN TEXTILES STANDARD 100 18.0.57944 HOHENSTEIN HTTI Tested for harmful substances. www.oeko-tex.com/standard100

Stand: 20.06.2024 - 23:16:35