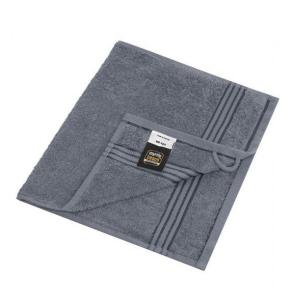

## Guest towel in a lot of colours

Soft cotton terry quality Size: 30 x 50 cm

Fabric:

Outer fabric (420 g/m<sup>2</sup>): 100% cotton

Country of origin:

Türkiye

Customs tariff number:

63026000

| Measurements in cm | one size |
|--------------------|----------|
| Length             | 50,00 cm |
| Width              | 30,00 cm |
| Distance between   | 3,50 cm  |
| border and edge    |          |
| Distance between   | 2,50 cm  |
| border and edge    |          |