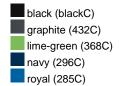

### Available colours

|                            | one size |
|----------------------------|----------|
| Weight in g                | 71 g     |
| VPE                        | 25/250   |
| (Pcs. per inner packaging  |          |
| / pcs. per outer packaging |          |

# Available colours

OEKO-TEX® Standard 100 Spa
OEKO-Tex® CONFIDENCE IN TEXTILES STANDARD 100 18.0.57944 HOHENSTEIN HTTI Tested for harmful substances. www.oeko-tex.com/standard100

Stand: 21.06.2024 - 03:58:40