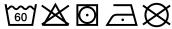

# **MB420 Guest Towel**





## Guest towel in a lot of colours

Soft cotton terry quality Size: 30 x 50 cm

Fabric: Outer fabric (420 g/m²): 100%

cotton

Country of origin: Türkiye

63026000 **Customs tariff number:** 

#### Care instructions:









### Available colours

|                            | one size |
|----------------------------|----------|
| Weight in g                | 71 g     |
| VPE                        | 25/250   |
| (Pcs. per inner packaging  |          |
| / pcs. per outer packaging |          |

| Measurements in cm | one size |
|--------------------|----------|
| Length             | 50,00 cm |
| Width              | 30,00 cm |
| Distance between   | 3,50 cm  |
| border and edge    |          |
| Distance between   | 2,50 cm  |
| border and edge    |          |

# Available colours









OEKO-TEX® Standard 100 Spa
OEKO-Tex® CONFIDENCE IN TEXTILES STANDARD 100 18.0.57944 HOHENSTEIN HTTI Tested for harmful substances. www.oeko-tex.com/standard100

Stand: 21.06.2024 - 05:38:06