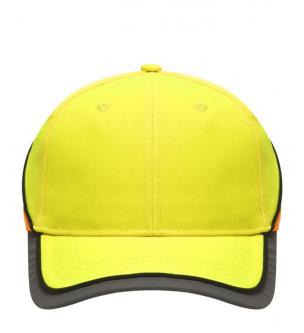

## Functional 6 panel cap in loud neon colours

2 embroidered ventilation holes 4 stitching lines on the peak Contrasting piping around the cap Laminated front panels Padded satin sweat band

Reflective hook and loop fastener and border around the peak (without protective function/no PPE)

**Fabric:** Outer fabric: 100% polyamide

Country of origin: Volksrepublik China

Customs tariff number: 65050030

# Available colours

neon-orange/neon-yellow (1505C, 809C) neon-yellow/neon-orange (809C, 804C)