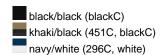

### Trendy children's hat made of smooth cotton

Piping on brim partly in contrasting colour 4 metal eyelets 8 stitching lines on the brim Padded satin sweatband Size: 54 cm/from the age of 4 Matching hat for adults see ref. MB012

Heavy brushed cotton

Fabric: Outer fabric (260 g/m²): 100%

cotton

Country of origin: Volksrepublik China

Customs tariff number: 65050090

#### Care instructions:



#### Partner article:



Fisherman Piping Hat Art-Nr.: MB012

### Available colours

|                            | one size |
|----------------------------|----------|
| Weight in g                | 54 g     |
| VPE                        | 50/200   |
| (Pcs. per inner packaging  |          |
| / pcs. per outer packaging |          |

## Available colours









### **OEKO-TEX® Stoff**

The fabric of this article has been tested for harmful substances and certified acc. to STANDARD 100 by OEKO-TEX®



# Caps to print on

Caps with this label are ideal for printing and embroidering. The construction of the caps leaves a lot of space so the cap is easy to decorate, with the logo presented to perfection.



# 5 Panel Cap

Division of cap into 5 segments. Advantage: A large advertising space without annoying seams on front panels

Stand: 23.05.2024 - 17:03:44