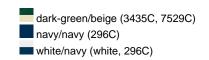

### Trendy children's hat made of smooth cotton

Piping on brim partly in contrasting colour 4 metal eyelets 8 stitching lines on the brim Padded satin sweatband Size: 54 cm/from the age of 4 Matching hat for adults see ref. MB012

Heavy brushed cotton

Fabric: Outer fabric (260 g/m²): 100%

cotton

Country of origin: Volksrepublik China

Customs tariff number: 65050090

#### Care instructions:



#### Partner article:



Fisherman Piping Hat Art-Nr.: MB012

### Available colours

|                            | one size |
|----------------------------|----------|
| Weight in g                | 54 g     |
| VPE                        | 50/200   |
| (Pcs. per inner packaging  |          |
| / pcs. per outer packaging |          |

## Available colours









### **OEKO-TEX® Stoff**

The fabric of this article has been tested for harmful substances and certified acc. to STANDARD 100 by OEKO-TEX®



# Caps to print on

Caps with this label are ideal for printing and embroidering. The construction of the caps leaves a lot of space so the cap is easy to decorate, with the logo presented to perfection.



# 5 Panel Cap

Division of cap into 5 segments. Advantage: A large advertising space without annoying seams on front panels

Stand: 23.05.2024 - 17:03:44