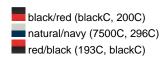

### Trendy children's hat made of smooth cotton

Piping on brim partly in contrasting colour 4 metal eyelets 8 stitching lines on the brim Padded satin sweatband Size: 54 cm/from the age of 4 Matching hat for adults see ref. MB012

Heavy brushed cotton

Fabric: Outer fabric (260 g/m²): 100%

cotton

Country of origin: Volksrepublik China

Customs tariff number: 65050090

#### Care instructions:



#### Partner article:



Fisherman Piping Hat Art-Nr.: MB012

### Available colours

|                            | one size |
|----------------------------|----------|
| Weight in g                | 54 g     |
| VPE                        | 50/200   |
| (Pcs. per inner packaging  |          |
| / pcs. per outer packaging |          |

## Available colours









### **OEKO-TEX® Stoff**

The fabric of this article has been tested for harmful substances and certified acc. to STANDARD 100 by OEKO-TEX®



# Caps to print on

Caps with this label are ideal for printing and embroidering. The construction of the caps leaves a lot of space so the cap is easy to decorate, with the logo presented to perfection.



# 5 Panel Cap

Division of cap into 5 segments. Advantage: A large advertising space without annoying seams on front panels

Stand: 23.05.2024 - 17:03:44