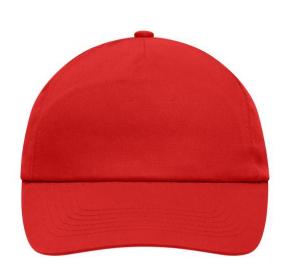

## Promo cap with flap-lamination in front panel

4 embroidered ventilation holes 6 stitching lines on the peak Cotton sweatband Hook and loop fastener

**Fabric:** Outer fabric (165 g/m²): 100%

cotton

Country of origin: Volksrepublik China

## 5 Panel Cap

Division of cap into 5 segments. Advantage: A large advertising space without annoying seams on front panels

Stand: 23.05.2024 - 15:11:00