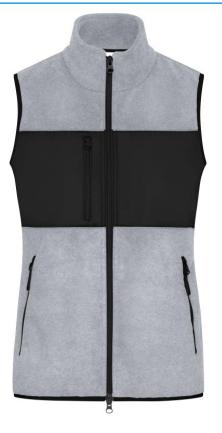

## James & Nicholson JN1309 Ladies' Fleece Vest

Fleece vest in mixed material

Classic, soft and easy care fleece of recycled polyester Insert of woven fabric with breast pocket at the front 2 side pockets and 1 zipped breast pocket 2 inner pockets Two-way front zip, stand-up collar JN1309: lightly waisted YKK-zips

Fabric:Outer fabric (280 g/m²): 100%<br/>polyester (recycled)<br/>Outer fabric 2: 100% polyesterCountry of origin:BangladeschCustoms tariff number:61103099

Partner article:

Ń

Men's Fleece Vest Art-Nr.: JN1310