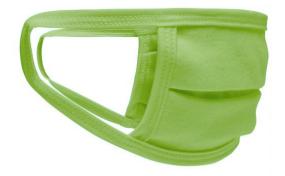

## Re-usable mask

100% cotton single jersey, Two-ply Elastic band for a good fit Washable at 60°C Measurements: approx. 17 cm x 8 cm

Neither a medical product nor a personal protective equipment (PPE)

Exclusively for private, not for medical use