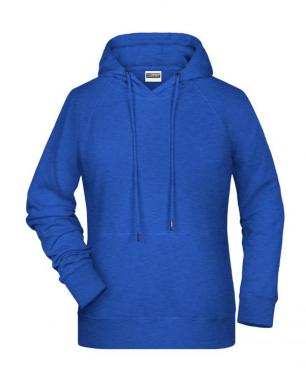

## Hooded sweatshirt with raglan sleeves

High-quality sweat fabric with roughened inside 85% combed ring-spun organic cotton Two-layer hood with drawcord Lateral dividing seams at the front, kangaroo pocket Cuffs with elastane Tear off!®-label 8023: lightly waisted