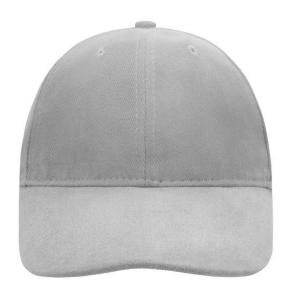

# High-quality 6 panel cap with light lamination - easy to embroider on

6 embroidered ventilation holes 8 decorative stitching lines on the peak Front panels lightly laminated Padded satin sweatband

Metal buckle in mat silver with press stud and embroidered eyelet Heavy brushed cotton

### 6 Panel

Division of cap into 6 segments. Advantage: One of the most popular cap shapes in Europe

Stand: 21.06.2024 - 05:27:29