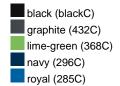

### Available colours

|                            | one size |
|----------------------------|----------|
| Weight in g                | 71 g     |
| VPE                        | 25/250   |
| (Pcs. per inner packaging  |          |
| / pcs. per outer packaging |          |

# Available colours

OEKO-TEX® Standard 100 Spa
OEKO-Tex® CONFIDENCE IN TEXTILES STANDARD 100 18.0.57944 HOHENSTEIN HTTI Tested for harmful substances. www.oeko-tex.com/standard100

Stand: 03.06.2024 - 10:58:06