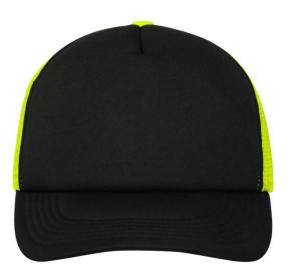

## Trendy 5 panel mesh cap in many colour combinations

6 stitching lines on the peak Fashion sweatband Matching children's cap ref. MB071 Size adjustment by 'click & snap' fastener

Fabric:Outer fabric: 100% polyesterCountry of origin:Volksrepublik ChinaCustoms tariff number:65050030