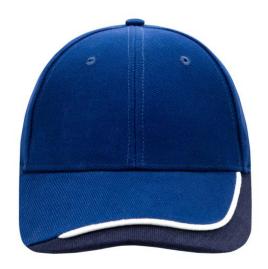

## 6 panel cap with special three-coloured sandwich

6 embroidered ventilation holes Laminated front panels Padded satin sweatband Clip fastener with buckle in mat silver and embroidered eyelet

Super heavy brushed cotton

# Available colours

aqua/navy/white (279C, 296C, whiteC) black/white/red (blackC, white, 199C)

orange/dark-green/white (1575C, 343C, whiteC)

black/white/dark-green (blackC, white, 627C) black/white/royal (blackC, white, 287C)

navy/white/light-grey (539C, white, 421C)

royal/white/navy (287C, white, 296C)