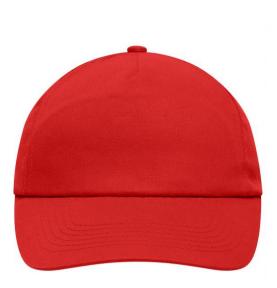

## Promo cap with flap-lamination in front panel

4 embroidered ventilation holes 6 stitching lines on the peak Cotton sweatband Hook and loop fastener

Fabric:

Country of origin:

Outer fabric (165 g/m<sup>2</sup>): 100% cotton

5 Panel Cap Division of cap into 5 segments. Advantage: A large advertising space without annoying seams on front panels

Stand: 23.05.2024 - 03:43:53