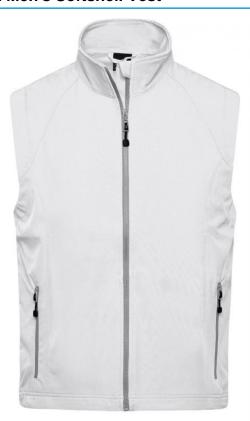

# Stylish softshell vest

Wind and water-proof 3 layer functional fabric with TPU membrane (2,000 mm water column)

Non-taped seams

Breathable (2,000 g/m²/24h)

Soft, sporty stretch fabric

2 side pockets with zipper

2 inner pockets

JN1023: lightly waisted

Elastic drawstring with stopper at hem

**Fabric:** Outer fabric (270 g/m²): 90%

polyester, 10% elastane

Country of origin: Bangladesch

Customs tariff number: 62114390