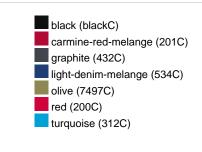

|
| VPE                        | 1/30  | 1/30  | 1/30  | 1/30  | 1/30  | 1/30  | 1/30  |
| (Pcs. per inner packaging  |       |       |       |       |       |       |       |
| / pcs. per outer packaging |       |       |       |       |       |       |       |

| Measurements in cm   | xs       | S        | М        | L        | XL       | XXL      | 3XL      |
|----------------------|----------|----------|----------|----------|----------|----------|----------|
| 1/2 chest            | 48,00 cm | 51,00 cm | 54,00 cm | 57,00 cm | 60,00 cm | 63,00 cm | 66,00 cm |
| length from shoulder | 62,00 cm | 64,00 cm | 66,00 cm | 68,00 cm | 70,00 cm | 71,00 cm | 72,00 cm |
| sleeve length        | 71,00 cm | 71,50 cm | 72,00 cm | 72,50 cm | 73,00 cm | 73,50 cm | 74,00 cm |

# Available colours









#### **OEKO-TEX® Standard 100**

OEKO-Tex® CONFIDENCE IN TEXTILES STANDARD 100 15.0.70467 HOHENSTEIN HTTI Tested for harmful substances. www.oeko-tex.com/standard100



# OCS Standard blended 85%

When manufacturing garments of myrtle beach and JAMES & NICHOLSON, the Organic Content Standard is a standard for verifying and tracking the exact content of organically grown materials in a final product. Among other things, the superordinate 'Content Claim Standard' defines with OCS the traceability of merchandise as well as the transparency within the production chain.



## Tear off!® Label

Our Tear off!® Label enables us to easily changethe neck label of T-shirts. We use a special transfer-technique for relabelling your T-shirts.

Stand: 31.05.2024 - 00:47:18