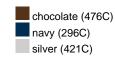

### Available colours

|                            | 30 x 50 cm |
|----------------------------|------------|
| Weight in g                | 60 g       |
| VPE                        | 5/250      |
| (Pcs. per inner packaging  |            |
| / pcs. per outer packaging |            |

#### Available colours

OEKO-TEX® Standard 100 Spa
OEKO-Tex® CONFIDENCE IN TEXTILES STANDARD 100 18.0.57944 HOHENSTEIN HTTI Tested for harmful substances. www.oeko-tex.com/standard100

Stand: 31.05.2024 - 10:48:37