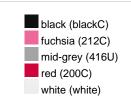

#### Available colours

|                            | one size |
|----------------------------|----------|
| Weight in g                | 430 g    |
| VPE                        | 5/25     |
| (Pcs. per inner packaging  |          |
| / pcs. per outer packaging |          |

## Available colours

OEKO-TEX® Standard 100 Spa
OEKO-Tex® CONFIDENCE IN TEXTILES STANDARD 100 18.0.57944 HOHENSTEIN HTTI Tested for harmful substances. www.oeko-tex.com/standard100

Stand: 21.06.2024 - 04:14:01