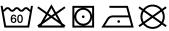

# **MB443 Bath Towel**





### Bath towel in fashionable design

Pleasantly soft cotton terry, combed ring-spun organic-cotton Optimum absorbency Selection of fashionable, bright colours 70 x 140 cm

Fabric: Outer fabric (420 g/m²): 100%

cotton

Türkiye Country of origin:

Customs tariff number: 63026000

# Care instructions:









#### Available colours

|                            | one size |
|----------------------------|----------|
| Weight in g                | 430 g    |
| VPE                        | 5/25     |
| (Pcs. per inner packaging  |          |
| / pcs. per outer packaging |          |

| Measurements in cm | one size  |
|--------------------|-----------|
| Length             | 140,00 cm |
| Width              | 70,00 cm  |
| Distance between   | 9,00 cm   |
| border and edge    |           |
| Distance between   | 3,80 cm   |
| border and edge    |           |

## Available colours









OEKO-TEX® Standard 100 Spa
OEKO-Tex® CONFIDENCE IN TEXTILES STANDARD 100 18.0.57944 HOHENSTEIN HTTI Tested for harmful substances. www.oeko-tex.com/standard100

Stand: 21.06.2024 - 04:14:01