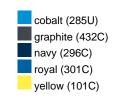

#### Available colours

|                            | one size |
|----------------------------|----------|
| Weight in g                | 430 g    |
| VPE                        | 5/25     |
| (Pcs. per inner packaging  |          |
| / pcs. per outer packaging |          |

## Available colours

OEKO-TEX® Standard 100 Spa
OEKO-Tex® CONFIDENCE IN TEXTILES STANDARD 100 18.0.57944 HOHENSTEIN HTTI Tested for harmful substances. www.oeko-tex.com/standard100

Stand: 21.06.2024 - 04:14:01