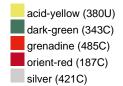

#### Available colours

|                            | one size |
|----------------------------|----------|
| Weight in g                | 430 g    |
| VPE                        | 5/25     |
| (Pcs. per inner packaging  |          |
| / pcs. per outer packaging |          |

## Available colours

OEKO-TEX® Standard 100 Spa
OEKO-Tex® CONFIDENCE IN TEXTILES STANDARD 100 18.0.57944 HOHENSTEIN HTTI Tested for harmful substances. www.oeko-tex.com/standard100

Stand: 21.06.2024 - 04:14:01