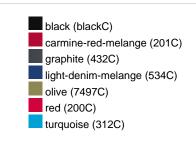

## Available colours

|                            | xs    | s     | М     | L     | XL    | XXL   | 3XL   |
|----------------------------|-------|-------|-------|-------|-------|-------|-------|
| Weight in g                | 474 g | 514 g | 552 g | 592 g | 632 g | 672 g | 712 g |
| VPE                        | 1/30  | 1/30  | 1/30  | 1/30  | 1/30  | 1/30  | 1/30  |
| (Pcs. per inner packaging  |       |       |       |       |       |       |       |
| / pcs. per outer packaging |       |       |       |       |       |       |       |