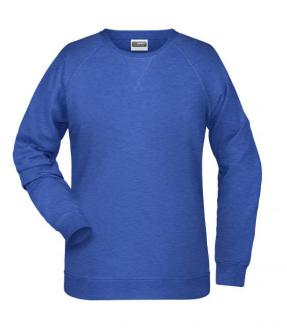

# Classic sweatshirt with raglan sleeves

High-quality French terry, 85% combed ring-spun organic cotton Classic round neck, necktape Collar and cuffs with elastane Collar patch Tear off!-label 8021: lightly waisted

#### Features