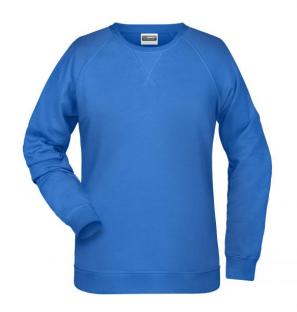

## Classic sweatshirt with raglan sleeves

High-quality French terry, 85% combed ring-spun organic cotton Classic round neck, necktape

Collar and cuffs with elastane

Collar patch Tear off!-label 8021: lightly waisted