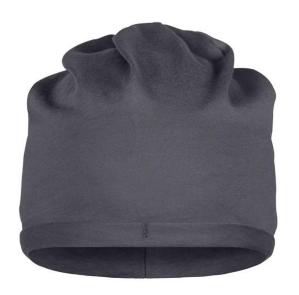

## Fashionable beanie in casual style

Narrow roll hem 100% combed ring-spun organic cotton Single jersey Tear off!®-label

Fabric: Outer fabric (120 g/m²): 100%

cotton

Country of origin: Bangladesch

Customs tariff number: 65050090