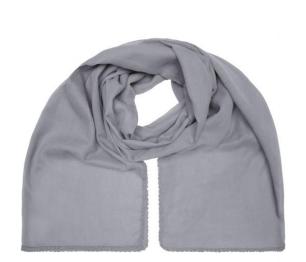

## Fashionable scarf with decorative border along the edge

Effective look

Soft and pleasant to wear Measurements: 170 x 70 cm

**Fabric:** Outer fabric (50 g/m²): 100% cotton

Country of origin: Volksrepublik China