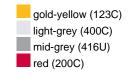

### Available colours

|                            | one size |
|----------------------------|----------|
| Weight in g                | 71 g     |
| VPE                        | 25/250   |
| (Pcs. per inner packaging  |          |
| / pcs. per outer packaging |          |

# Available colours

OEKO-TEX® Standard 100 Spa
OEKO-Tex® CONFIDENCE IN TEXTILES STANDARD 100 18.0.57944 HOHENSTEIN HTTI Tested for harmful substances. www.oeko-tex.com/standard100

Stand: 23.05.2024 - 11:15:12