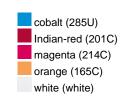

### Available colours

|                            | one size |
|----------------------------|----------|
| Weight in g                | 71 g     |
| VPE                        | 25/250   |
| (Pcs. per inner packaging  |          |
| / pcs. per outer packaging |          |

# Available colours

OEKO-TEX® Standard 100 Spa
OEKO-Tex® CONFIDENCE IN TEXTILES STANDARD 100 18.0.57944 HOHENSTEIN HTTI Tested for harmful substances. www.oeko-tex.com/standard100

Stand: 23.05.2024 - 11:15:12