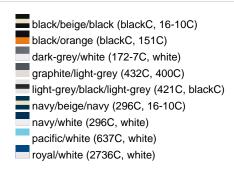

### Sandwich cap in a multitude of colour combinations

6 embroidered ventilation holes 6 decorative stitching lines on the peak Front panels laminated Lined satin sweatband Clip fastener with brass buckle and embroidered eyelet Super heavy brushed cotton

Fabric: Outer fabric (350 g/m²): 100%

cotton

Country of origin: Volksrepublik China

Customs tariff number: 65050030

### Care instructions:



## Available colours

|                            | one size |
|----------------------------|----------|
| Weight in g                | 84 g     |
| VPE                        | 24/144   |
| (Pcs. per inner packaging  |          |
| / pcs. per outer packaging |          |

### Available colours









# **OEKO-TEX® Stoff**

The fabric of this article has been tested for harmful substances and certified acc. to STANDARD 100 by OEKO-TEX®



# 6 Panel

Division of cap into 6 segments. Advantage: One of the most popular cap shapes in Europe

Stand: 06.06.2024 - 02:49:54