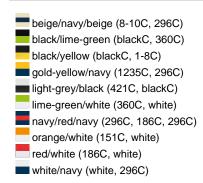

### Sandwich cap in a multitude of colour combinations

6 embroidered ventilation holes 6 decorative stitching lines on the peak Front panels laminated Lined satin sweatband Clip fastener with brass buckle and embroidered eyelet Super heavy brushed cotton

Fabric: Outer fabric (350 g/m²): 100%

cotton

Country of origin: Volksrepublik China

Customs tariff number: 65050030

### Care instructions:



## Available colours

|                            | one size |
|----------------------------|----------|
| Weight in g                | 84 g     |
| VPE                        | 24/144   |
| (Pcs. per inner packaging  |          |
| / pcs. per outer packaging |          |

### Available colours









# **OEKO-TEX® Stoff**

The fabric of this article has been tested for harmful substances and certified acc. to STANDARD 100 by OEKO-TEX®



# 6 Panel

Division of cap into 6 segments. Advantage: One of the most popular cap shapes in Europe

Stand: 06.06.2024 - 02:49:54