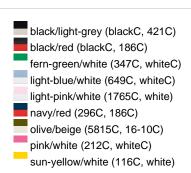

### Sandwich cap in a multitude of colour combinations

6 embroidered ventilation holes 6 decorative stitching lines on the peak Front panels laminated Lined satin sweatband Clip fastener with brass buckle and embroidered eyelet Super heavy brushed cotton

Fabric: Outer fabric (350 g/m²): 100%

cotton

Country of origin: Volksrepublik China

Customs tariff number: 65050030

### Care instructions:



## Available colours

|                            | one size |
|----------------------------|----------|
| Weight in g                | 84 g     |
| VPE                        | 24/144   |
| (Pcs. per inner packaging  |          |
| / pcs. per outer packaging |          |

### Available colours









# **OEKO-TEX® Stoff**

The fabric of this article has been tested for harmful substances and certified acc. to STANDARD 100 by OEKO-TEX®



# 6 Panel

Division of cap into 6 segments. Advantage: One of the most popular cap shapes in Europe

Stand: 06.06.2024 - 02:49:54