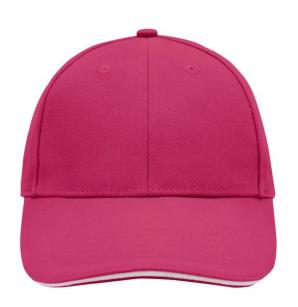

## Sandwich cap in a multitude of colour combinations

6 embroidered ventilation holes 6 decorative stitching lines on the peak Front panels laminated Lined satin sweatband Clip fastener with brass buckle and embroidered eyelet Super heavy brushed cotton

# 6 Panel

Division of cap into 6 segments. Advantage: One of the most popular cap shapes in Europe

Stand: 01.06.2024 - 04:31:22