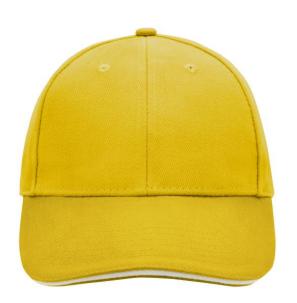

## Sandwich cap in a multitude of colour combinations

6 embroidered ventilation holes 6 decorative stitching lines on the peak Front panels laminated Lined satin sweatband Clip fastener with brass buckle and embroidered eyelet Super heavy brushed cotton

**Fabric:** Outer fabric (350 g/m²): 100%

cotton

Country of origin: Volksrepublik China

Customs tariff number: 65050030

# 6 Panel

Division of cap into 6 segments. Advantage: One of the most popular cap shapes in Europe

Stand: 01.06.2024 - 06:40:58