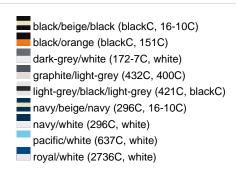

### Sandwich cap in a multitude of colour combinations

6 embroidered ventilation holes 6 decorative stitching lines on the peak Front panels laminated Lined satin sweatband Clip fastener with brass buckle and embroidered eyelet Super heavy brushed cotton

**Fabric:** Outer fabric (350 g/m²): 100%

cotton

Country of origin: Volksrepublik China

Customs tariff number: 65050030

### Care instructions:



## Available colours

|                            | one size |
|----------------------------|----------|
| Weight in g                | 84 g     |
| VPE                        | 24/144   |
| (Pcs. per inner packaging  |          |
| / pcs. per outer packaging |          |

### Available colours









# **OEKO-TEX® Stoff**

The fabric of this article has been tested for harmful substances and certified acc. to STANDARD 100 by OEKO-TEX®



# 6 Panel

Division of cap into 6 segments. Advantage: One of the most popular cap shapes in Europe

Stand: 29.05.2024 - 08:59:26