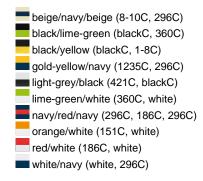

### Sandwich cap in a multitude of colour combinations

6 embroidered ventilation holes 6 decorative stitching lines on the peak Front panels laminated Lined satin sweatband Clip fastener with brass buckle and embroidered eyelet Super heavy brushed cotton

**Fabric:** Outer fabric (350 g/m²): 100%

cotton

Country of origin: Volksrepublik China

Customs tariff number: 65050030

### Care instructions:



## Available colours

|                            | one size |
|----------------------------|----------|
| Weight in g                | 84 g     |
| VPE                        | 24/144   |
| (Pcs. per inner packaging  |          |
| / pcs. per outer packaging |          |

### Available colours









# **OEKO-TEX® Stoff**

The fabric of this article has been tested for harmful substances and certified acc. to STANDARD 100 by OEKO-TEX®



# 6 Panel

Division of cap into 6 segments. Advantage: One of the most popular cap shapes in Europe

Stand: 29.05.2024 - 08:59:26