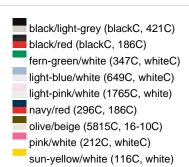

### Sandwich cap in a multitude of colour combinations

6 embroidered ventilation holes 6 decorative stitching lines on the peak Front panels laminated Lined satin sweatband Clip fastener with brass buckle and embroidered eyelet Super heavy brushed cotton

**Fabric:** Outer fabric (350 g/m²): 100%

cotton

Country of origin: Volksrepublik China

Customs tariff number: 65050030

### Care instructions:



## Available colours

|                            | one size |
|----------------------------|----------|
| Weight in g                | 84 g     |
| VPE                        | 24/144   |
| (Pcs. per inner packaging  |          |
| / pcs. per outer packaging |          |

### Available colours









# **OEKO-TEX® Stoff**

The fabric of this article has been tested for harmful substances and certified acc. to STANDARD 100 by OEKO-TEX®



# 6 Panel

Division of cap into 6 segments. Advantage: One of the most popular cap shapes in Europe

Stand: 29.05.2024 - 08:59:26