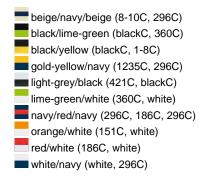

### Sandwich cap in a multitude of colour combinations

6 embroidered ventilation holes 6 decorative stitching lines on the peak Front panels laminated Lined satin sweatband Clip fastener with brass buckle and embroidered eyelet Super heavy brushed cotton

**Fabric:** Outer fabric (350 g/m²): 100%

cotton

Country of origin: Volksrepublik China

Customs tariff number: 65050030

### Care instructions:



## Available colours

|                            | one size |
|----------------------------|----------|
| Weight in g                | 84 g     |
| VPE                        | 24/144   |
| (Pcs. per inner packaging  |          |
| / pcs. per outer packaging |          |

### Available colours









# **OEKO-TEX® Stoff**

The fabric of this article has been tested for harmful substances and certified acc. to STANDARD 100 by OEKO-TEX®



# 6 Panel

Division of cap into 6 segments. Advantage: One of the most popular cap shapes in Europe

Stand: 05.06.2024 - 20:33:05