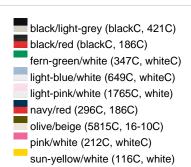

### Sandwich cap in a multitude of colour combinations

6 embroidered ventilation holes 6 decorative stitching lines on the peak Front panels laminated Lined satin sweatband Clip fastener with brass buckle and embroidered eyelet Super heavy brushed cotton

**Fabric:** Outer fabric (350 g/m²): 100%

cotton

Country of origin: Volksrepublik China

Customs tariff number: 65050030

### Care instructions:



## Available colours

|                            | one size |
|----------------------------|----------|
| Weight in g                | 84 g     |
| VPE                        | 24/144   |
| (Pcs. per inner packaging  |          |
| / pcs. per outer packaging |          |

### Available colours









# **OEKO-TEX® Stoff**

The fabric of this article has been tested for harmful substances and certified acc. to STANDARD 100 by OEKO-TEX®



# 6 Panel

Division of cap into 6 segments. Advantage: One of the most popular cap shapes in Europe

Stand: 05.06.2024 - 20:33:05