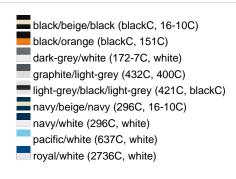

### Sandwich cap in a multitude of colour combinations

6 embroidered ventilation holes 6 decorative stitching lines on the peak Front panels laminated Lined satin sweatband Clip fastener with brass buckle and embroidered eyelet Super heavy brushed cotton

**Fabric:** Outer fabric (350 g/m²): 100%

cotton

Country of origin: Volksrepublik China

Customs tariff number: 65050030

### Care instructions:



## Available colours

|                            | one size |
|----------------------------|----------|
| Weight in g                | 84 g     |
| VPE                        | 24/144   |
| (Pcs. per inner packaging  |          |
| / pcs. per outer packaging |          |

### Available colours









# **OEKO-TEX® Stoff**

The fabric of this article has been tested for harmful substances and certified acc. to STANDARD 100 by OEKO-TEX®



# 6 Panel

Division of cap into 6 segments. Advantage: One of the most popular cap shapes in Europe

Stand: 05.06.2024 - 20:33:05