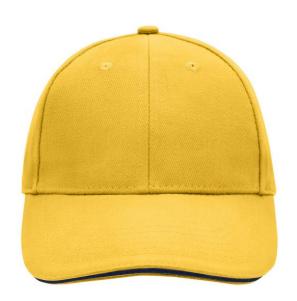

### Sandwich cap in a multitude of colour combinations

6 embroidered ventilation holes 6 decorative stitching lines on the peak Front panels laminated Lined satin sweatband Clip fastener with brass buckle and embroidered eyelet Super heavy brushed cotton

Fabric: Outer fabric (350 g/m²): 100%

cotton

Country of origin: Volksrepublik China

Customs tariff number: 65050030