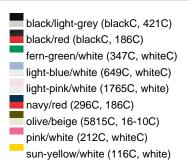

## Sandwich cap in a multitude of colour combinations

6 embroidered ventilation holes 6 decorative stitching lines on the peak Front panels laminated Lined satin sweatband Clip fastener with brass buckle and embroidered eyelet Super heavy brushed cotton

Fabric: Outer fabric (350 g/m²): 100%

cotton

Country of origin: Volksrepublik China

Customs tariff number: 65050030

## Care instructions:



## Available colours

|                            | one size |
|----------------------------|----------|
| Weight in g                | 84 g     |
| VPE                        | 24/144   |
| (Pcs. per inner packaging  |          |
| / pcs. per outer packaging |          |

# Available colours









# **OEKO-TEX® Stoff**

The fabric of this article has been tested for harmful substances and certified acc. to STANDARD 100 by OEKO-TEX®



# 6 Panel

Division of cap into 6 segments. Advantage: One of the most popular cap shapes in Europe

Stand: 05.06.2024 - 09:19:29