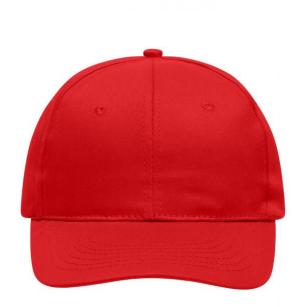

# Classic promo cap with laminated front panels

6 embroidered ventilation holes 6 stitching lines on the peak Cotton sweatband Hook and loop fastener

**Fabric:** Outer fabric: 100% cotton

Country of origin: Volksrepublik China

## 6 Panel

Division of cap into 6 segments. Advantage: One of the most popular cap shapes in Europe

Stand: 03.06.2024 - 14:15:47