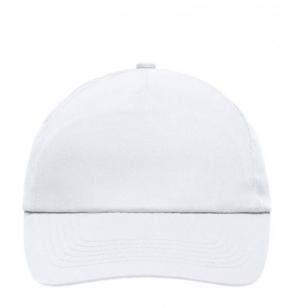

# Promo cap with flap-lamination in front panel

4 embroidered ventilation holes 6 stitching lines on the peak Cotton sweatband Hook and loop fastener

**Fabric:** Outer fabric (165 g/m²): 100%

cotton

Country of origin: Volksrepublik China

# 5 Panel Cap

Division of cap into 5 segments. Advantage: A large advertising space without annoying seams on front panels

Stand: 03.06.2024 - 14:19:25