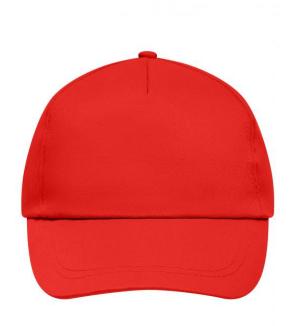

### Promo Cap with lightly laminated front panel

4 embroidered ventilation holes 2 stitching lines on the peak Cotton sweatband Hook and loop fastener

**Fabric:** Outer fabric (165 g/m²): 100%

cotton

Country of origin: Volksrepublik China

## 5 Panel Cap

Division of cap into 5 segments. Advantage: A large advertising space without annoying seams on front panels

Stand: 02.06.2024 - 00:10:26