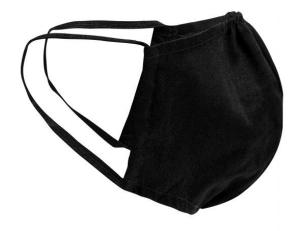

## Reusable, double-layer mouth-nose mask

100% cotton

Elastic rubber band for a good fit

Washable at 60 °

Dimensions approx: 13 x 22 cm

No medical device, no personal protective equipment (PPE) Exclusively for private and non-medical applications