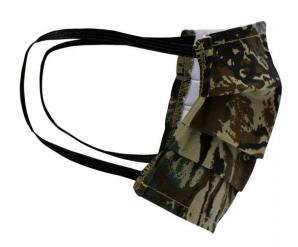

## MB112 Face-Mask folded

## Reusable, double-layer mouth-nose mask

100% cotton

Elastic rubber band for a good fit

Washable at 40 °

Dimensions approx: 8 x 18 cm

No medical device, no personal protective equipment (PPE) Exclusively for private and non-medical applications