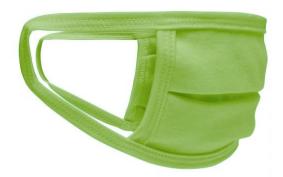

## MB113 Face-Mask Kids

### Re-usable mask

100% cotton single jersey, Two-ply Elastic band for a good fit Washable at 60°C

Measurements: approx. 17 cm x 8 cm

Neither a medical product nor a personal protective equipment (PPE)

Exclusively for private, not for medical use