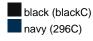

------|
| Weight in g                | 726 g | 742 g | 776 g | 812 g | 839 g | 876 g |
| VPE                        | 1/25  | 1/25  | 1/25  | 1/25  | 1/25  | 1/25  |
| (Pcs. per inner packaging  |       |       |       |       |       |       |
| / pcs. per outer packaging |       |       |       |       |       |       |

| Measurements in cm   | S        | M        | L        | XL       | XXL      | 3XL      |
|----------------------|----------|----------|----------|----------|----------|----------|
| 1/2 chest            | 55,00 cm | 58,00 cm | 61,00 cm | 64,00 cm | 67,00 cm | 70,00 cm |
| length from shoulder | 72,00 cm | 74,00 cm | 76,00 cm | 78,00 cm | 79,50 cm | 81,00 cm |
| sleeve length        | 68,00 cm | 69,00 cm | 70,00 cm | 71,00 cm | 72,00 cm | 73,00 cm |

Available colours



black-melange (447C)

graphite (432C)



#### **OEKO-TEX® Stoff**

The fabric of this article has been tested for harmful substances and certified acc. to STANDARD 100 by OEKO-TEX®



## sorona®AURA

sorona®AURA fibers consist of 37% vegetable components, obtained from renewable raw materials. Garments with sorona® Aura offer an eco-friendly alternative with outstanding breathability, lightweight comfort and efficient heat retention. sorona®AURA offers the perfect mix of sustainability and performance.



### Breathable-Permeable to water vapour

Functional textiles must have the ability to transport moisture from the skin to the fabric surface as fast as possible. Permeability shows how much steam in grams can evaporate on a surface of 1 m2 within 24 hours. The higher this figure, the m