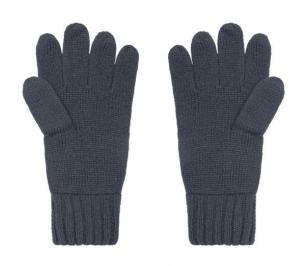

## Elegant knitted gloves made of melange yarns

Stocking stitch with twin-layer cuffs Cuffs with trendy rib pattern Available as a set with scarf and hat

**Fabric:** Outer fabric: 80% polyacrylic, 20%

polyamide

## Available colours

|                            | S/M    | L/XL   |
|----------------------------|--------|--------|
| Weight in g                | 72 g   | 76 g   |
| VPE                        | 10/150 | 10/150 |
| (Pcs. per inner packaging  |        |        |
| / pcs. per outer packaging |        |        |

| Measurements in cm | S/M      | L/XL     |
|--------------------|----------|----------|
| total length       | 25,00 cm | 27,00 cm |
| 1/2 width of hand  | 9,50 cm  | 10,50 cm |
| without thumb      |          |          |