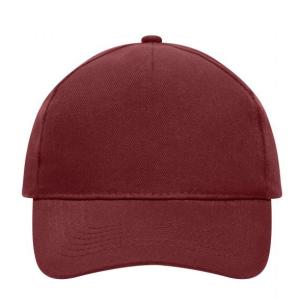

### Classic cap

4 embroidered ventilation holes 6 stitching lines on the peak Laminated front panel Padded satin sweatband Hook and loop fastener Heavy brushed cotton

Fabric: Outer fabric (260 g/m²): 100%

## 5 Panel Cap

Division of cap into 5 segments. Advantage: A large advertising space without annoying seams on front panels

Stand: 04.06.2024 - 13:17:20